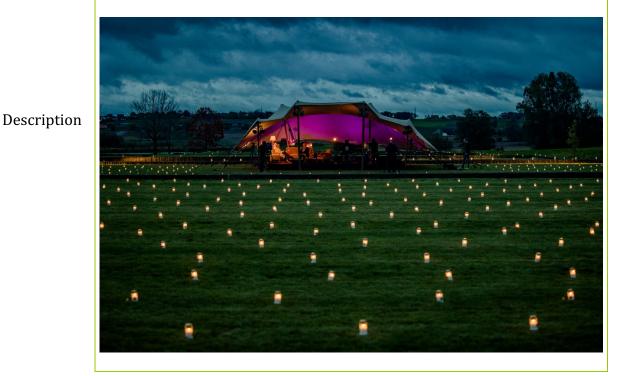

Research has shown that culture, art, togetherness and recognition are primordial factors for a healthy mourning process. So why are we not putting them into practice more often?

Over the last years, a warm wave of consolation concerts has spread across Flanders. In more than 150 cities, local singer-songwriters, fanfares, music academies, poets, storytellers... bring tribute to the ones we lost around sunset on November  $1^{\rm st}$ . The organisation behind the movement is called **Reveil** and is very enthousiastic about spreading the movement around Europe.