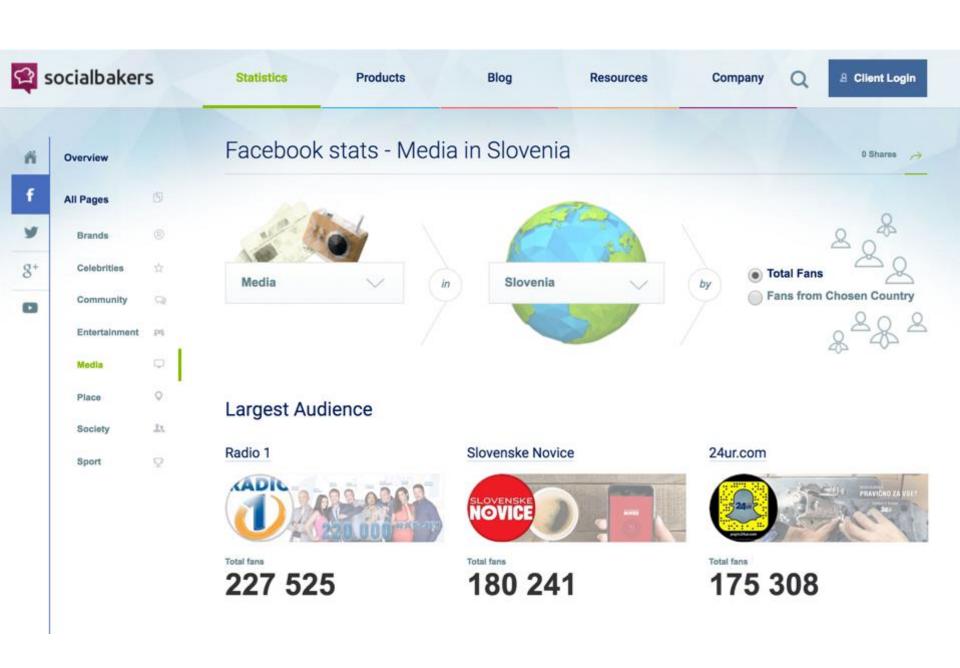

#### SLOVENIA

A SNAPSHOTOF THE COUNTRY'S KEY DIGITAL STATISTICAL INDICATORS

TOTAL POPULATION

ACTIVE INTERNET USERS ACTIVE SOCIAL MEDIA USERS

MOBILE CONNECTIONS ACTIVE MOBILE SOCIAL USERS

2.07
MILLION

1.50 MILLION 0.85

2.34 MILLION

0.66 MILLION

**URBANISATION: 50%** 

PENETRATION: 73%

PENETRATION: 41%

vs POPULATION: 113%

PENETRATION: 32%

FIGURE SEPSESENTS TOTAL NATIONAL POPULATION, IN CLUDING ONLINEAR

FAGURE INCIDES ACCESS VIL RIVED AND MOBILE CONNECTIONS FIGURE BASED ON ACTIVE USER ACCOUNTS, NOT UNIONE INDIVIDUALS FIGURE REPRESENTS MOBILE SUBSORPTIONS, NOT UNIQUE USER FIGURE BASED ON ACTIVE USER ACCOUNTS, NOT UNIQUE INDIVIDUALS