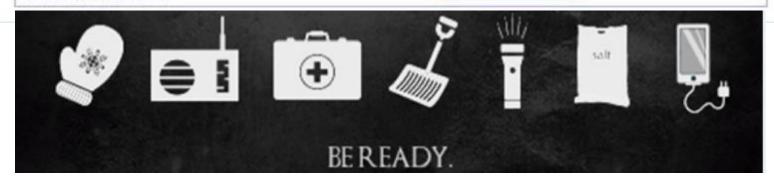

### WINTER IS COMING...

|                                                                                                            | WINTER WE                                                                                                                          | АТН      | R Checklist                                          |                                                                                                       | 16 |
|------------------------------------------------------------------------------------------------------------|------------------------------------------------------------------------------------------------------------------------------------|----------|------------------------------------------------------|-------------------------------------------------------------------------------------------------------|----|
| Keep at least a 3-day emergency supply and a two-week supply if you live in a hard to reach area. Include: |                                                                                                                                    |          |                                                      |                                                                                                       |    |
|                                                                                                            | Rock salt to melt ice on walkways.                                                                                                 | D        | Sand to improve traction.                            |                                                                                                       | 8  |
|                                                                                                            | Snow shovels and snow removal items.                                                                                               |          | Sufficient heating fuel.                             |                                                                                                       |    |
|                                                                                                            | Clothing and blankets to keep warm and avoid hypothermia and frostbite.                                                            | ם        | Store a good supply of dry, seas wood-burning stove. | oned wood for your fireplace o                                                                        | r  |
| Mal                                                                                                        | ke a Family Communications Plan. Know how to contact your family m                                                                 | nember   | s in an emergency.                                   |                                                                                                       |    |
| Be                                                                                                         | alert to changing weather conditions                                                                                               |          |                                                      |                                                                                                       |    |
|                                                                                                            | Listen to a NOAA Weather Radio or local news for critical National Weather Service (NWS) information.                              |          |                                                      |                                                                                                       |    |
|                                                                                                            | Learn about Wireless Emergency Alerts.                                                                                             |          |                                                      |                                                                                                       |    |
| We                                                                                                         | atherize your home                                                                                                                 |          |                                                      |                                                                                                       |    |
|                                                                                                            | Maintain heating equipment and chimneys by having them cleaned and inspected each year.                                            |          |                                                      |                                                                                                       |    |
|                                                                                                            | Install a smoke detector and a battery-operated carbon monoxide detector. Remember to test and replace batteries.                  |          |                                                      |                                                                                                       |    |
| Pre                                                                                                        | pare Your Vehicle                                                                                                                  |          |                                                      |                                                                                                       |    |
|                                                                                                            | Minimize travel and plan ahead. If you must drive, keep others inform                                                              | ned of   | your schedule, stay on main roads                    | , and avoid back road shortcuts.                                                                      |    |
|                                                                                                            | Keep a near full gas tank to prevent the fuel line from freezing.                                                                  |          |                                                      |                                                                                                       |    |
| ם                                                                                                          | Update the vehicle's emergency kit with a shovel, windshield scraper clothes and blankets, an emergency flare, and rock salt/sand. | c, extra |                                                      | Centers for Disease<br>Control and Prevention<br>Office of Public Health<br>Preparedness and Response |    |
| EM                                                                                                         | IERGENCY.CDC.GOV                                                                                                                   |          |                                                      |                                                                                                       |    |