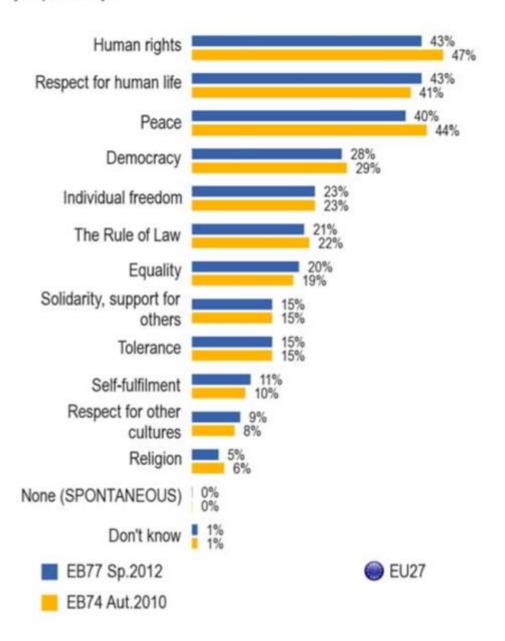

#### without MEDIA

- CONTACT DIRECTLY your audience
- Identify INSIGHTS

QE2. In the following list, which are the three most important values for you personally?